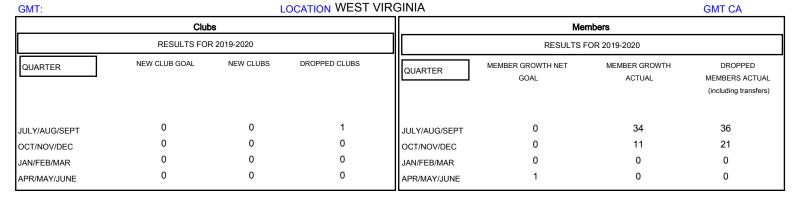

## MONTHLY MEMBERSHIP PROGRESS REPORT

District 29 I

Biotriet 20 i







| DROPPED CLUBS: 1  DROPPED MEMBERS |          | 17 CLUBS OF 58 ADDED 1 OR MORE NEW MEMBERS | GENDER DISTRIBU<br>MALE<br>FEMALE  | UTION<br>1,027 (65.66%)<br>537 (34.34%) |     |
|-----------------------------------|----------|--------------------------------------------|------------------------------------|-----------------------------------------|-----|
| DECEASED                          | 7        | CLICK HERE FOR CUMULATIVE                  | TOTAL FAMILY UNIT MEMBERS          |                                         | 476 |
| CLUB CANCELLED OTHER              | 13<br>37 | MEMBERSHIP DATA                            | FAMILY MEMBERS PAYING HALF 24 DUES |                                         | 242 |
| TOTAL                             | 57       |