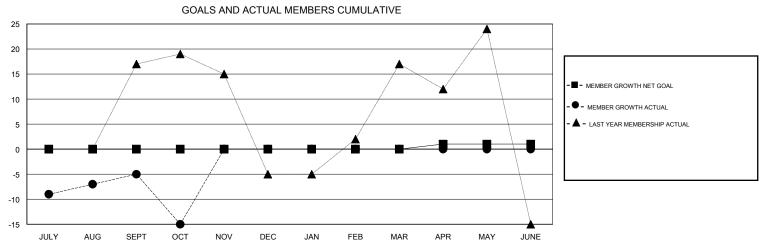

## MONTHLY MEMBERSHIP PROGRESS REPORT

District 29 I

Biotriet 20 i







| DROPPED CLUBS: 1  DROPPED MEMBERS |          | 17 CLUBS OF 58 ADDED 1 OR MORE NEW MEMBERS | GENDER DISTRIBU<br>MALE<br>FEMALE  | UTION<br>1,027 (65.66%)<br>537 (34.34%) |     |
|-----------------------------------|----------|--------------------------------------------|------------------------------------|-----------------------------------------|-----|
| DECEASED                          | 7        | CLICK HERE FOR CUMULATIVE                  | TOTAL FAMILY UNIT MEMBERS          |                                         | 476 |
| CLUB CANCELLED OTHER              | 13<br>37 | MEMBERSHIP DATA                            | FAMILY MEMBERS PAYING HALF 24 DUES |                                         | 242 |
| TOTAL                             | 57       |